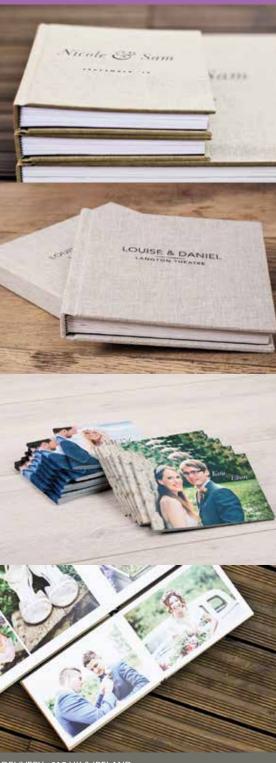

Senior | PHOTOGRAPHY
DUPLICATE ALBUMS

Our Duplicate range lets your client's share their special day with friends & family!

Smaller duplicates can be ordered at the same time as your album, with no need to redesign.

You can choose from printed or photographic paper.

Hardback duplicates can be bound in the same Geniune leather or linen as the main album, creating a stunning set.

Our Duplicate copies are perfect for Parents, Grandparents & Friends. Order hardback or softback duplicates to match your album.