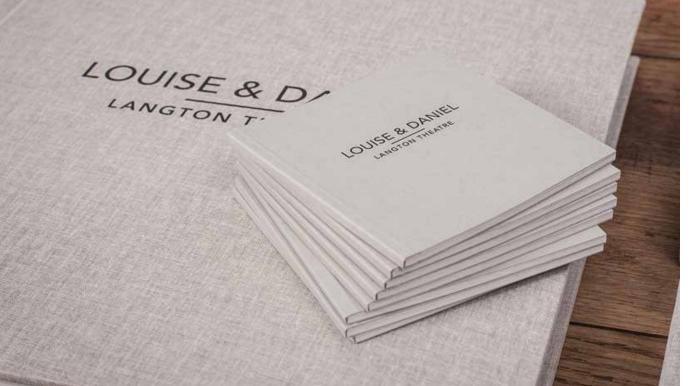

Senior | PHOTOGRAPHY
DUPLICATE ALBUMS

Our Duplicate range lets your client's share their special day with friends & family!

Smaller duplicates can be ordered at the same time as your album, with no need to redesign.

You can choose from printed or photographic paper.

Hardback duplicates can be bound in the same Geniune leather or linen as the main album, creating a stunning set.

Our Duplicate copies are perfect for Parents, Grandparents & Friends. Order hardback or softback duplicates to match your album.