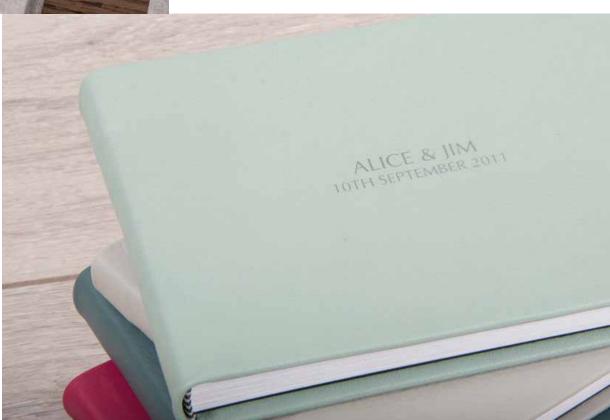

You can choose from printed or photographic paper.

Hardback duplicates can be bound in the same Geniune leather or linen as the main album, creating a stunning set.

Our Duplicate copies are perfect for Parents, Grandparents & Friends. Order hardback or softback duplicates to match your album.