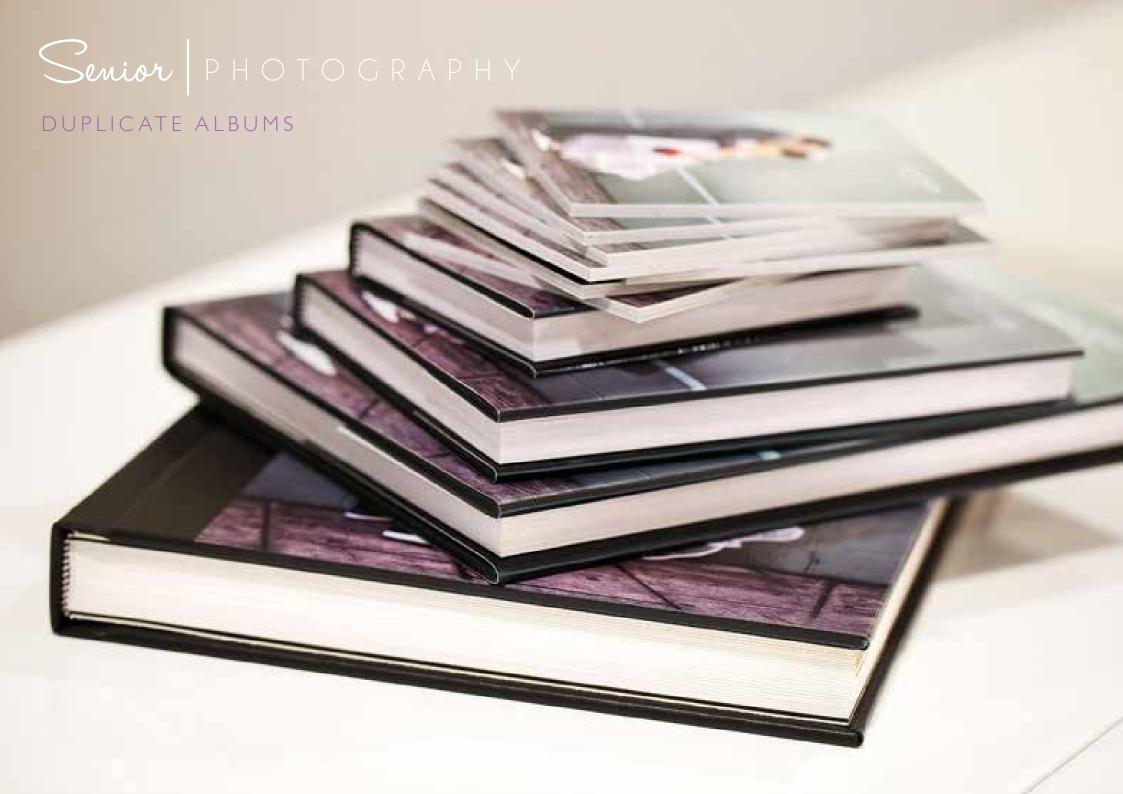

Senior | PHOTOGRAPHY
DUPLICATE ALBUMS

Our Duplicate range lets your client's share their special day with friends & family!

Smaller duplicates can be ordered at the same time as your album, with no need to redesign.

You can choose from printed or photographic paper.

Hardback duplicates can be bound in the same Geniune leather or linen as the main album, creating a stunning set.

Our Duplicate copies are perfect for Parents, Grandparents & Friends. Order hardback or softback duplicates to match your album.