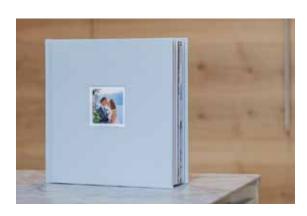

# Cover Options

We've got a cover to perfectly match the mood and look of your album!

/ LEATHER / METAL / ACRYLIC / PHOTOGRAPHIC / CAMEO / LEATHERETTE / LINEN

CLASSIC ALBUMS

The Classic album adds impact to your Photography with a striking black core running throughout.

The Classic Album is available in four elegant sizes, with an extensive range of covers to choose from.

Smaller duplicates can be ordered at the same time as your album, so family and friends can have their own copy.

You will receive your album in a protective fabric sleeve and gift box, personalised embossed box's can be created P.O.A