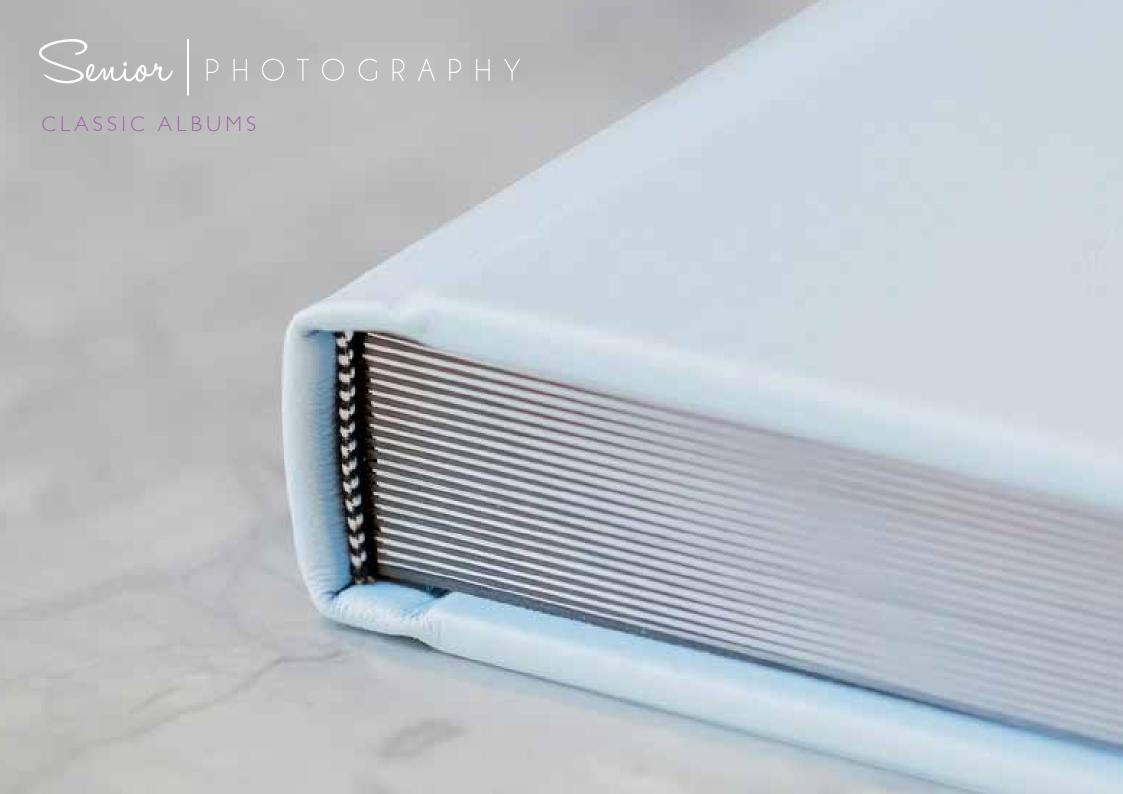

# Cover Options

We've got a cover to perfectly match the mood and look of your album!

/ LEATHER / METAL / ACRYLIC / PHOTOGRAPHIC / CAMEO / LEATHERETTE / LINEN

CLASSIC ALBUMS

The Classic album adds impact to your Photography with a striking black core running throughout.

Our Classic Album has full flush mounted edge-to-edge printed pages, delivering high on impact for every page.

It is a professionally hand-bound album with a solid black core running throughout the designed spreads.

The Classic Album is available in four elegant sizes, with an extensive range of covers to choose from.

Smaller duplicates can be ordered at the same time as your album, so family and friends can have their own copy.