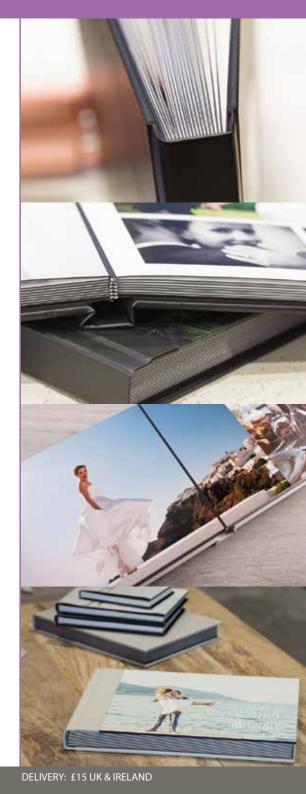

Our Classic Album has full flush mounted edge-to-edge printed pages, delivering high on impact for every page.

It is a professionally hand-bound album with a solid black core running throughout the designed spreads.

The Classic Album is available in four elegant sizes, with an extensive range of covers to choose from.

Smaller duplicates can be ordered at the same time as your album, so family and friends can have their own copy.

You will receive your album in a protective fabric sleeve and gift box, personalised embossed box's can be created P.O.A