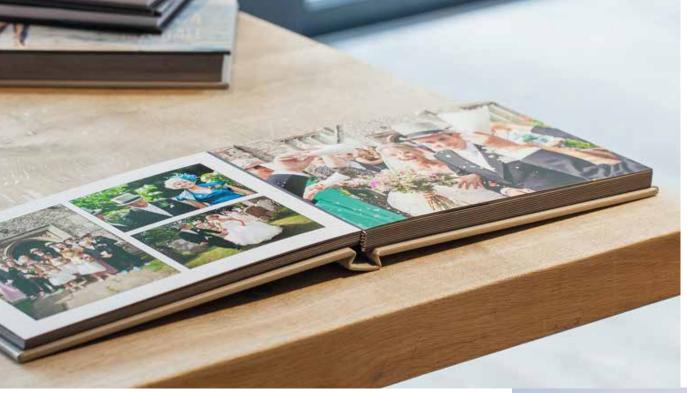

Our Classic Album has full flush mounted edge-to-edge printed pages, delivering high on impact for every page.

It is a professionally hand-bound album with a solid black core running throughout the designed spreads.