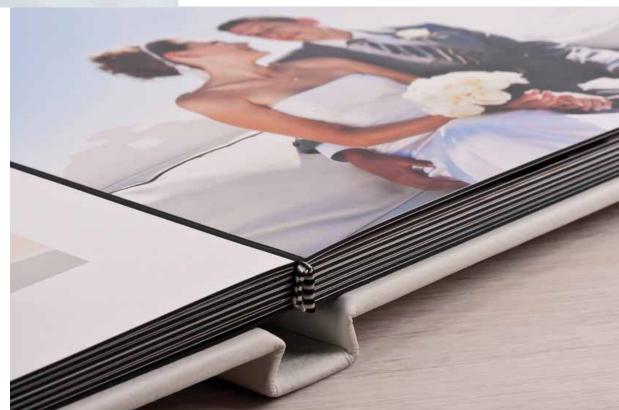

Our Classic Album has full flush mounted edge-to-edge printed pages, delivering high on impact for every page.

It is a professionally hand-bound album with a solid black core running throughout the designed spreads.